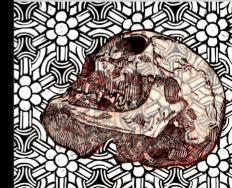

Below: Loris Button Small Vanitas in Nine Parts, 2012 (detail) linoprint & collage on handmade paper 48 x 66cm courtesy the artists