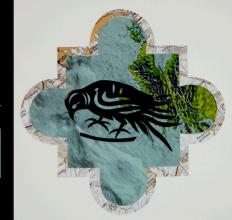

## Carole Wilson & Loris Button

Please join the artists for the opening of their exhibition by Louise Saxton, Visual Artist, at the Post Office Gallery on Wed 16 April @ 5.30, for 6pm.

Post Office Gallery Federation University Australia cnr Sturt & Lydiard St Ballarat VIC 3350 +61 (0)3 5327 8615 federation.edu.au/pogallery Wed to Sat 1-4pm Mon/Tue by appt. Top: Carole Wilson Roman Bird 3, 2012 - 2013 (detail) hand cut maps on paper 35 x 35cm